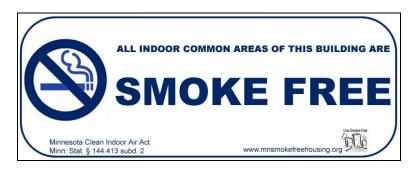

## Signs for Smoke-Free Common Areas Order Form for Minnesota Multi-Unit Housing Owners and Managers

Minnesota state law requires all indoor common areas of apartment buildings (with three or more rented living units) to be smoke free (Minn. Stat. § 144.413 subd.2). Live Smoke Free offers signs to display in your common areas to inform your residents and guests that the common areas are smoke free.

Some of the indoor common areas covered under the state law include:

- Hallways
- Laundry rooms
- Underground garages
- Rental and maintenance offices

- Building entryways
- Exercise/party/community rooms
- Indoor swimming areas

## **Quantity** Sign

Window cling (9"x4")

Plastic sign (9"x4) (has adhesive on back and grommets for nails/screws)

Please fill out this form (front and back) and return to:

Live Smoke Free 2395 University Ave W, Suite 310 St. Paul, MN 55114-1512